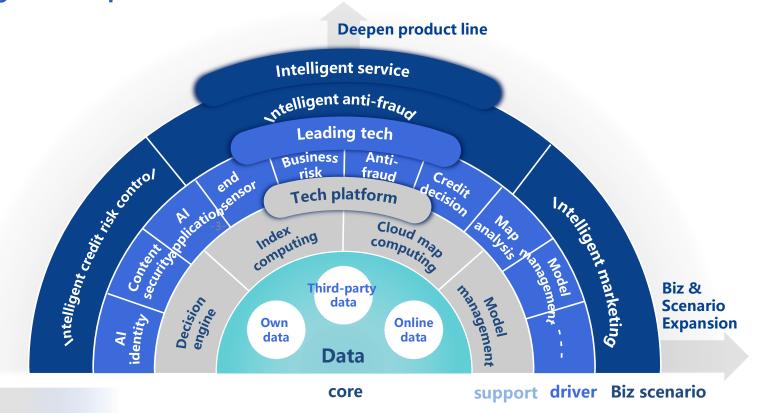

# Specialized in intelligent analytics and decision-making

**Tongdun Technology** is an intelligent risk management and decision-making service provider headquartered in Hangzhou, China. By integrating AI & big data into business, Tongdun Technology offers solutions in intelligent analytics, risk, fraud and operation management to clients from various industries, including financial industry, internet industry, logistics, healthcare, retail, government agencies, etc.

Combining AI & big data, Tongdun is enabling clients in business development and risk management capabilities.

### Driven by AI & big data, Tongdun offers decision-making services

paraphrasing

text message processing

infrastructure

identification

synthetics

understanding

Objective) As the mission of tech empowering, becoming the excellent intelligent decision=making service provider.