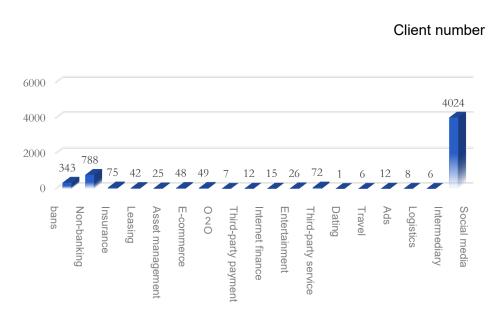

# **Tongdun KYC data services: Industry coverage**

#### **COVERAGE OF CLIENTS**

- coverage of consumer/population: mobile user 1 billion,
   ID card 450million
- coverage of device fingerprint: daily collection of 200million; daily mobile device 50 million, cumulated device 4.7billion