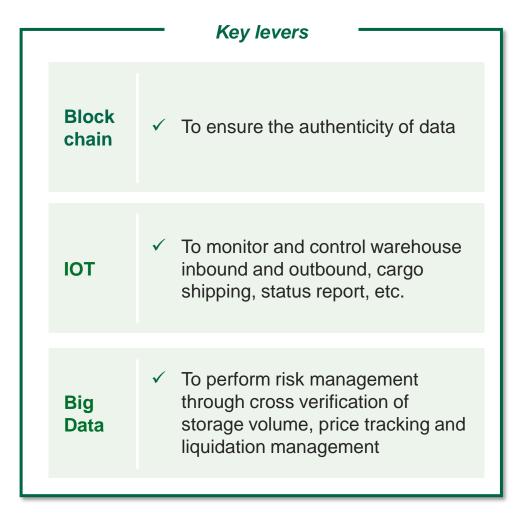

## We are committed to supporting movable property finance with better technology

Key challenges for inventory financing

- Real-time monitoring of movable properties
- Value tracking of movable properties
- Multiple pledging
- Remote control of inbound/outbound