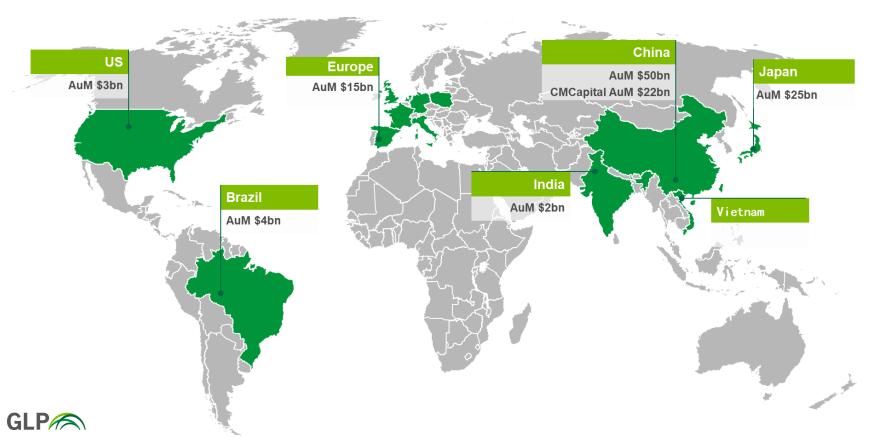

### GLP is a leading logistics player which touches upon 77% of Global GDP

GLP is a leading global investment manager and business builder in logistics, real estate, infrastructure, finance and related technologies. We operate across **Vietnam**, **Brazil**, **China**, **Europe**, **India**, **Japan** and **the U.S.** and have more than US\$120 billion in assets under management in real estate and private equity.

Our Global Business >\$120B AUM **Countries Our Portfolio Covers** 55% of Global Population 77% of Global GDP